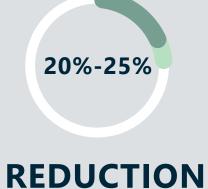

## ANTI-FATIGUE MATTING CAN DELIVER

IN ABSENTEEISM

5% IMPROVEMENT IN STAFF WELL-BEING

2.2% INCREASE IN PRODUCTIVITY

SOURCES: MANUFACTURING TODAY | NCBI | OHSONLINE

**NITRILE RUBBER-BACKED MATTING BOOSTS ANTI-FATIGUE SUCCESS:** 