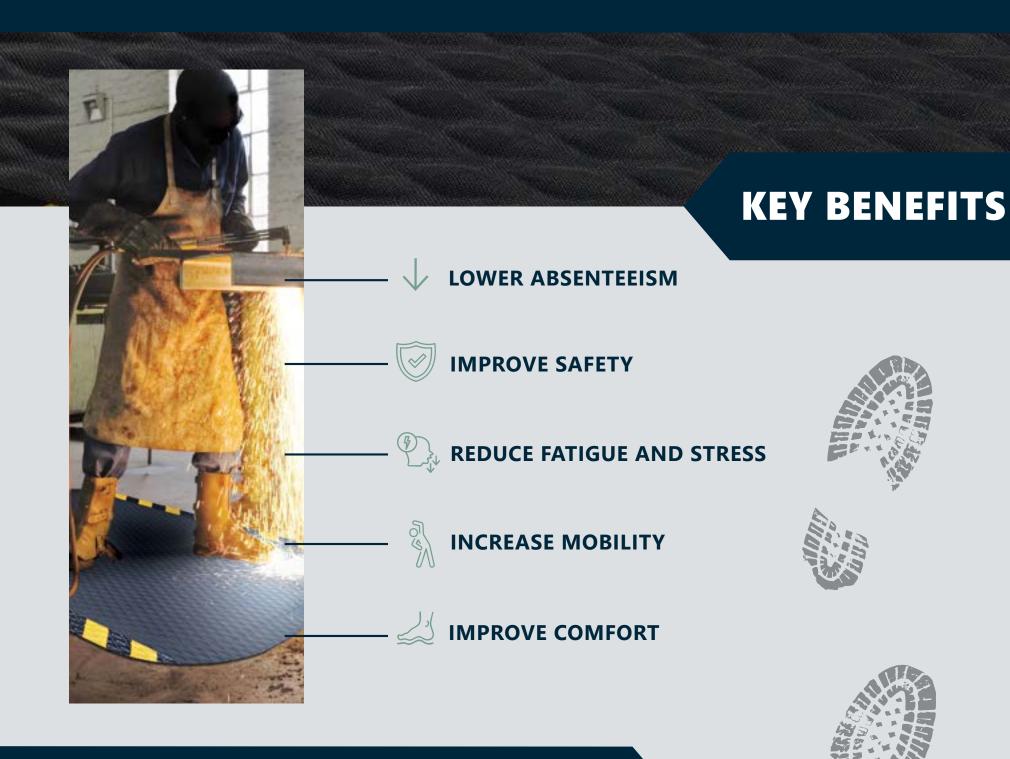

## THE BENEFITS OF ANTI-FATIGUE MATS

INDUSTRIES AND APPLICATIONS

83% of industrial workers suffer foot and leg problems

\$61 BILLION

Pain conditions cost \$61 billion(USD) annually in lost productivity

## ANTI-FATIGUE MATTING CAN DELIVER

IN ABSENTEEISM

5% IMPROVEMENT IN STAFF WELL-BEING

2.2% INCREASE IN PRODUCTIVITY

SOURCES: MANUFACTURING TODAY | NCBI | OHSONLINE

**NITRILE RUBBER-BACKED MATTING BOOSTS ANTI-FATIGUE SUCCESS:** 

SLIP-RESISTANCE

**RAISES** 

ENHANCES
FLEXIBILITY

**MULTI-FUNCTION VALUE** 

## HOG HEAVEN® ANTI-FATIGUE MATS BRING MULTI-FOLD BENEFITS

Comfort
High-density nitrile-blended cushion lowers back and leg pressure —————

Safety
Certified high-traction by NFSI; sloped edges for safe

transition from floor to mat

Durab

Durable
Molded, 100% nitrile rubber surface prevents the mat edges

from cracking or curling

Versatile
Chemical resistant, grease and oil proof; welding safe; electrically conductive