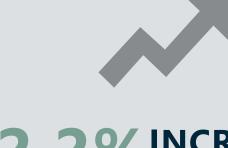

## ANTI-FATIGUE MATTING CAN DELIVER

IN ABSENTEEISM

5% IMPROVEMENT IN STAFF WELL-BEING

2.2% INCREASE IN PRODUCTIVITY

SOURCES: MANUFACTURING TODAY | NCBI | OHSONLINE

**NITRILE RUBBER-BACKED MATTING BOOSTS ANTI-FATIGUE SUCCESS:** 