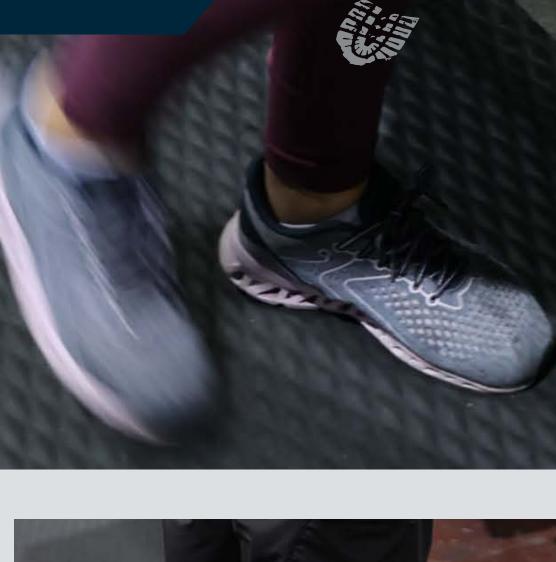

## HOG HEAVEN® ANTI-FATIGUE MATS BRING MULTI-FOLD BENEFITS

Comfort
High-density nitrile-blended cushion lowers back and leg pressure —————

Safety
Certified high-traction by NFSI; sloped edges for safe

transition from floor to mat

Durab

Durable
Molded, 100% nitrile rubber surface prevents the mat edges

from cracking or curling

Versatile
Chemical resistant, grease and oil proof; welding safe; electrically conductive