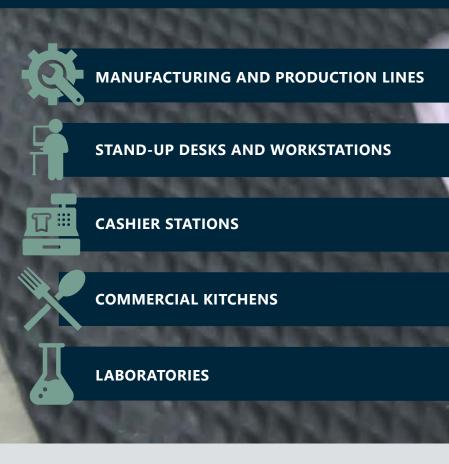

## THE BENEFITS OF ANTI-FATIGUE MATS

INDUSTRIES AND APPLICATIONS

83% of industrial workers suffer foot and leg problems

\$61 BILLION

Pain conditions cost \$61 billion(USD) annually in lost productivity